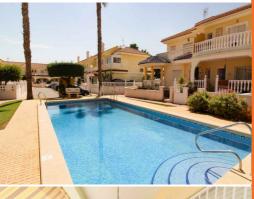

## Two Bedroom end Townhouse in Dona Pepa, Ciudad...

**TOWNHOUSE - Ref: 200-1362** 

Communal Pool | Covered Terrace | Terrace | Storage Room | Air Con | Fireplace | Ceiling Fans | Garden

Lovely, Spacious, Two Bedroom, Two Bathroom End Townhouse With Large Garden & Great open Views In Dona Pepa, Ciudad Quesada. This terrific, spacious and well presented West facing, two bedroom end Lola townhouse is located in one of the nicest communities in Dona Pepa, Ciudad Quesada on the Costa Blanca South. The attractive community has a lovely communal pool with separate children's pool, landscaped gardens and secure resident's parking. Within walking distance there is a terrific choice of amenities such as local bars, restaurants, supermarkets, pharmacy, a language school...